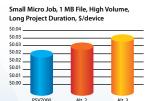

#### 1 instead of 2

1 PSV7000 gives you the same capacity & throughput as 2 comparable alternative systems.

Up to 50% Less

Cost per programmed part.