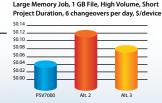

#### 1 instead of 2

1 PSV7000 gives you the same capacity & throughput as 2 comparable alternative systems.

Up to 50% Less

Cost per programmed part.