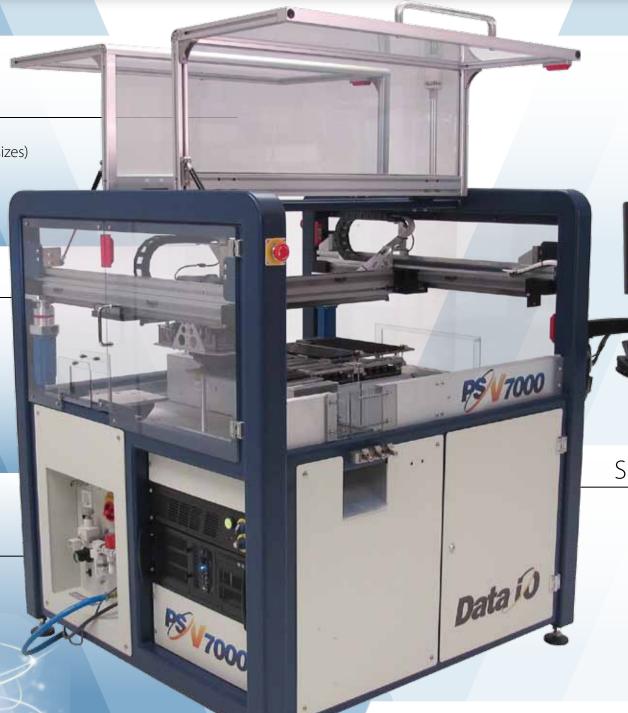

### 0 Mechanical Changeover

Designed from the ground up with:

- Concurrently installed options & scalable for zero mechanical changeover
  - Innovative gull wing access doors
  - Ergonomic work envelope for easy access

The Ultimate in Flexibility

- Concurrently installed media options - Supports all of Data I/O's software applications

- Ergonomic Design for easy access

1.5mm x 1.5mm to 32mm x 32mm

Scalable up to 24 programmers for 96 sockets