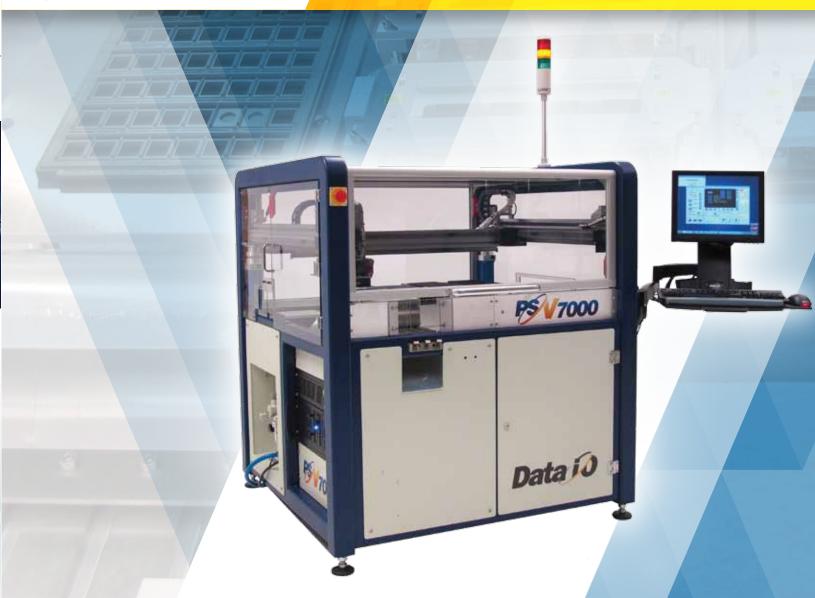

## When Value Matters

The PSV7000 delivers unprecedented capability & quality for the lowest total cost of ownership.

# When Velocity Matters

Engineered for speed and accuracy, the PSV7000 gives you a worry-free installation & high up-time.

When Versatility Matters

Designed for ultimate flexibility and zero changeover, the PSV7000 is meticulously designed to support the most demanding requirements.

## The World's Fastest

- Up to 2000 parts per hour (with tray, tape and tube, even with large file sizes)

- 2 pick & place heads
- SSD for fast download

Programming System

- Optimized algorithms

### 0 Mechanical Changeover

Designed from the ground up with:

- Concurrently installed options & scalable for zero mechanical changeover
  - Innovative gull wing access doors
  - Ergonomic work envelope for easy access