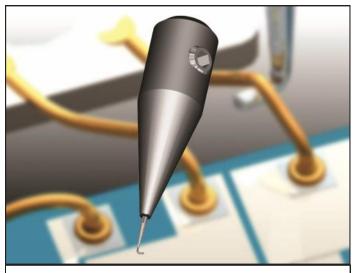

## Wire and Ribbon Pull Test Hooks

Royce Instruments pull test hooks are compatible with Royce Instruments System 550, 552, 580, 610, 620 and 650. The hook dimensions meet the requirements of MIL 883 Method 2011 and 2023. To permit ease of rotation, each hook is carefully

adjusted so that it will rotate concentrically. Below are listed the standard hook dimensions. We can usually ship custom hooks to user specified dimensions within a few days.

High Precision wire pull test hooks are available in a wide range of standard and custom sizes.