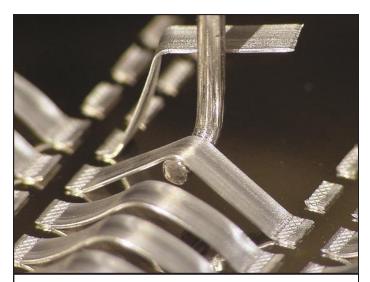

Ribbon pull hook for testing high power ribbon bonds

| Part Number  | Foot Diameter    | Foot Length       |
|--------------|------------------|-------------------|
| HT-001-04120 | 0.001 in, 25 μm  | 0.005 in, 125 μm  |
| HT-002-04121 | 0.002 in, 50 μm  | 0.005 in, 125 μm  |
| HT-003-04122 | 0.003 in, 75 μm  | 0.006 in, 150 μm  |
| HT-004-04123 | 0.004 in, 100 μm | 0.008 in, 200 μm  |
| HT-005-04124 | 0.005 in, 125 μm | 0.010 in, 250 μm  |
| HT-006-04125 | 0.006 in, 150 μm | 0.012 in, 300 μm  |
| HT-010-04129 | 0.010 in, 255 μm | 0.020 in, 500 μm  |
| HT-015-04134 | 0.015 in, 380 μm | 0.030 in, 750 μm  |
| HT-020-04135 | 0.020 in, 505 μm | 0.030 in, 750 μm  |
| HT-025-04136 | 0.025 in, 635 μm | 0.037 in, 940 μm  |
| HT-032-04137 | 0.032 in, 810 μm | 0.048 in, 1200 µm |
| HT-nnn-nnnn  | Customer Choice  | Customer Choice   |