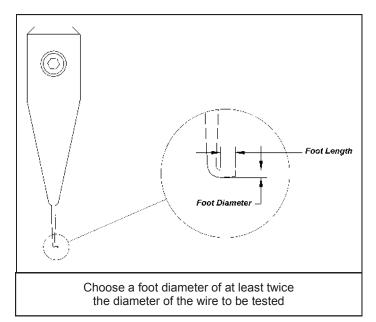

adjusted so that it will rotate concentrically. Below are listed the standard hook dimensions. We can usually ship custom hooks to user specified dimensions within a few days.

High Precision wire pull test hooks are available in a wide range of standard and custom sizes.

Ribbon pull hook for testing high power ribbon bonds

| Part Number  | Foot Diameter    | Foot Length       |
|--------------|------------------|-------------------|
| HT-001-04120 | 0.001 in, 25 μm  | 0.005 in, 125 μm  |
| HT-002-04121 | 0.002 in, 50 μm  | 0.005 in, 125 μm  |
| HT-003-04122 | 0.003 in, 75 μm  | 0.006 in, 150 μm  |
| HT-004-04123 | 0.004 in, 100 μm | 0.008 in, 200 μm  |
| HT-005-04124 | 0.005 in, 125 μm | 0.010 in, 250 μm  |
| HT-006-04125 | 0.006 in, 150 μm | 0.012 in, 300 μm  |
| HT-010-04129 | 0.010 in, 255 μm | 0.020 in, 500 μm  |
| HT-015-04134 | 0.015 in, 380 μm | 0.030 in, 750 μm  |
| HT-020-04135 | 0.020 in, 505 μm | 0.030 in, 750 μm  |
| HT-025-04136 | 0.025 in, 635 μm | 0.037 in, 940 μm  |
| HT-032-04137 | 0.032 in, 810 μm | 0.048 in, 1200 µm |
| HT-nnn-nnnn  | Customer Choice  | Customer Choice   |