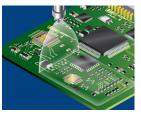

### Spray coating system **CV-10**

- Non scattering, widely high speed dispensing.
- Constant thin-film dispensing against uneven substrate.