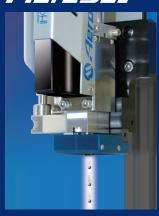

# *AeroJet*®

- High speed spot coating by 270shot/sec.
- Ease of maintenance and 4times durability enhanced.

Safety precautions Please read the instruction manual carefully before use to ensure correct and safe usage