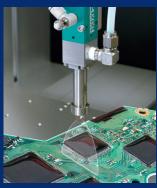

### Spray coating system **CV-10**

- Non scattering, widely high speed dispensing.
- Constant thin-film dispensing against uneven substrate.