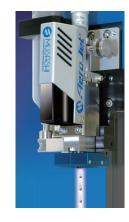

# Non contact coating system

# *AeroJet*®

- High speed spot coating by 270shot/sec.
- Ease of maintenance and 4times durability enhanced.

Safety precautions Please read the instruction manual carefully before use to ensure correct and safe usage