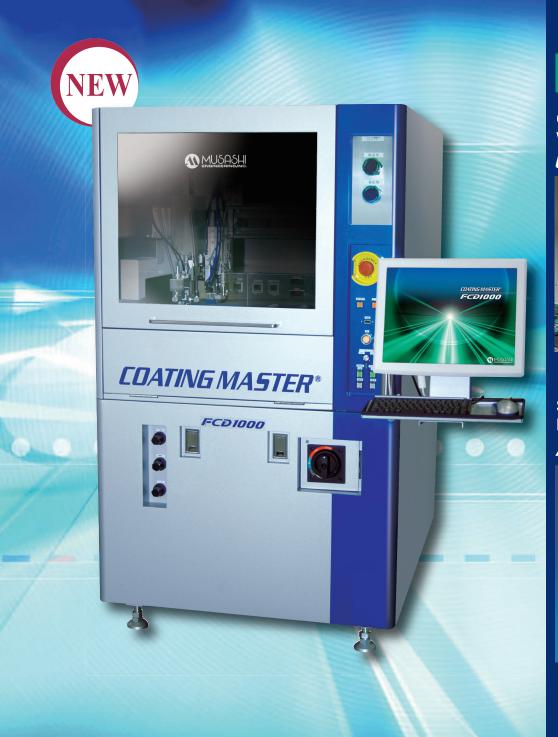

Fully automatic boards coating system

# **COATING MASTER®**

FCD1000

# Non contact, non scattering, automated coating.

#### **Feature**

- Masking is unnecessary. Feely control from spot coating to wide range coating without dispersion.
- Excellent dispense repeatability with standard equipped image recognition system.
- Corresponds M size substrates (Max. 250x330mm).
- Corresponds combining inline type and loader/unloader type.