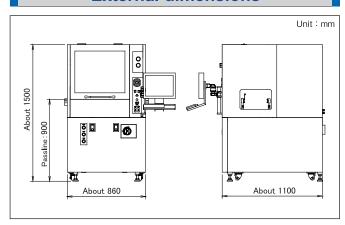

#### **Specifications**

| Work size                    | Wide:30mm~250mm<br>Length:50mm~330mm                                      |
|------------------------------|---------------------------------------------------------------------------|
| Height of parts              | Max: 50mm                                                                 |
| Speed                        | XY-axis:Max.1,000mm/sec. Z-axis:Max.500mm/sec.                            |
| Power supply                 | 200V,20A                                                                  |
| Supply air pressure          | 500kPa                                                                    |
| Maximum transportable weight | 5kg                                                                       |
| Direction of flow            | Left to right                                                             |
| External dimensions          | $(W) 860 \text{mm} \times (D) 1,100 \text{mm} \times (H) 1,500 \text{mm}$ |
| Weight                       | 350kg                                                                     |
| Dispenser that can be used   | CV-10                                                                     |
|                              | AeroJet                                                                   |
| Control method               | Computer-controlled                                                       |
| Program input method         | MuCADⅢ                                                                    |
| Standard equipment function  | Camera for image recognition                                              |
|                              | Head rotation mechanism                                                   |
|                              | Nozzle soaking Pod and dummy-shot Pod                                     |
|                              | The downstream direction exhaust system                                   |
| Option                       | Corresponding 2 HEADS                                                     |
|                              | Dispensing width control function                                         |
|                              |                                                                           |

#### **External dimensions**