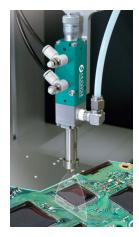

# Twin

**Equipped with dispense system** 

Consistent, non scattering, widely high speed dispensing

**CV-10** 

Spot coating by non contact high speed jet.

Aero Jet®

#### **Dispense system**